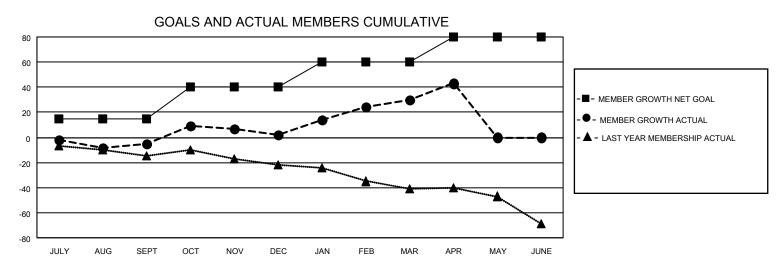

## MONTHLY MEMBERSHIP PROGRESS REPORT

LOCATION ONTARIO District A 1 Results as of: 4/30/2023

| Clubs RESULTS FOR 2022-2023 |   |   |   | Members RESULTS FOR 2022-2023 |    |    |    |
|-----------------------------|---|---|---|-------------------------------|----|----|----|
|                             |   |   |   |                               |    |    |    |
| JULY/AUG/SEPT               | 0 | 0 | 0 | JULY/AUG/SEPT                 | 15 | 17 | 17 |
| OCT/NOV/DEC                 | 0 | 0 | 0 | OCT/NOV/DEC                   | 25 | 33 | 22 |
| JAN/FEB/MAR                 | 1 | 0 | 0 | JAN/FEB/MAR                   | 20 | 41 | 11 |
| APR/MAY/JUNE                | 1 | 0 | 0 | APR/MAY/JUNE                  | 20 | 21 | 5  |